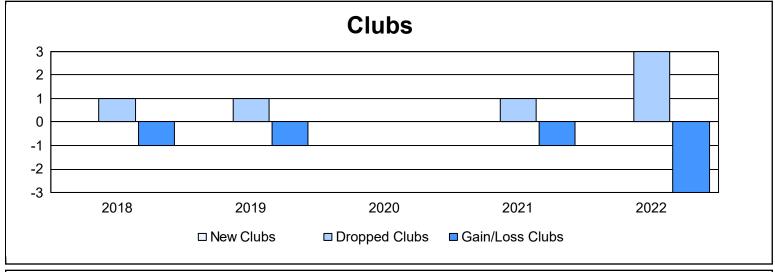

District 201N4 As of June 2022 Cumulative

| Year      | New<br>Clubs | Dropped<br>Clubs | Gain/<br>Loss<br>Clubs | New<br>Members | Charter<br>Members | Reinstate<br>Members | Transfer<br>Members | Total<br>Member<br>Added | Total<br>Members<br>Dropped | Gain/<br>Loss<br>Members |
|-----------|--------------|------------------|------------------------|----------------|--------------------|----------------------|---------------------|--------------------------|-----------------------------|--------------------------|
| 2017-2018 | 0            | 1                | -1                     | 88             | 2                  | 2                    | 14                  | 106                      | 141                         | -35                      |
| 2018-2019 | 0            | 1                | -1                     | 92             | 1                  | 5                    | 11                  | 109                      | 106                         | 3                        |
| 2019-2020 | 0            | 0                | 0                      | 57             | 0                  | 2                    | 5                   | 64                       | 87                          | -23                      |
| 2020-2021 | 0            | 1                | -1                     | 58             | 1                  | 2                    | 3                   | 64                       | 122                         | -58                      |
| 2021-2022 | 0            | 3                | -3                     | 70             | 1                  | 4                    | 7                   | 82                       | 113                         | -31                      |
| Average   | 0            | 1                | -1                     | 73             | 1                  | 3                    | 8                   | 85                       | 114                         | -29                      |