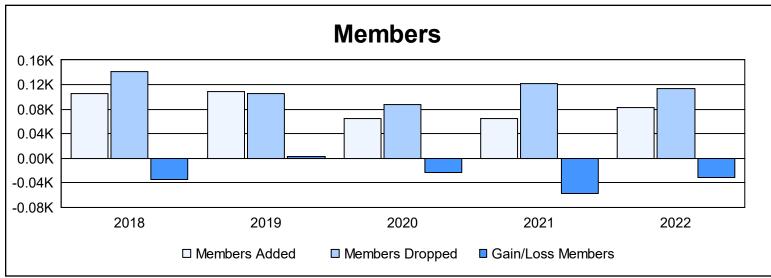

District 201N4 As of June 2022 Cumulative

| Year      | New<br>Clubs | Dropped<br>Clubs | Gain/<br>Loss<br>Clubs | New<br>Members | Charter<br>Members | Reinstate<br>Members | Transfer<br>Members | Total<br>Member<br>Added | Total<br>Members<br>Dropped | Gain/<br>Loss<br>Members |
|-----------|--------------|------------------|------------------------|----------------|--------------------|----------------------|---------------------|--------------------------|-----------------------------|--------------------------|
| 2017-2018 | 0            | 1                | -1                     | 88             | 2                  | 2                    | 14                  | 106                      | 141                         | -35                      |
| 2018-2019 | 0            | 1                | -1                     | 92             | 1                  | 5                    | 11                  | 109                      | 106                         | 3                        |
| 2019-2020 | 0            | 0                | 0                      | 57             | 0                  | 2                    | 5                   | 64                       | 87                          | -23                      |
| 2020-2021 | 0            | 1                | -1                     | 58             | 1                  | 2                    | 3                   | 64                       | 122                         | -58                      |
| 2021-2022 | 0            | 3                | -3                     | 70             | 1                  | 4                    | 7                   | 82                       | 113                         | -31                      |
| Average   | 0            | 1                | -1                     | 73             | 1                  | 3                    | 8                   | 85                       | 114                         | -29                      |